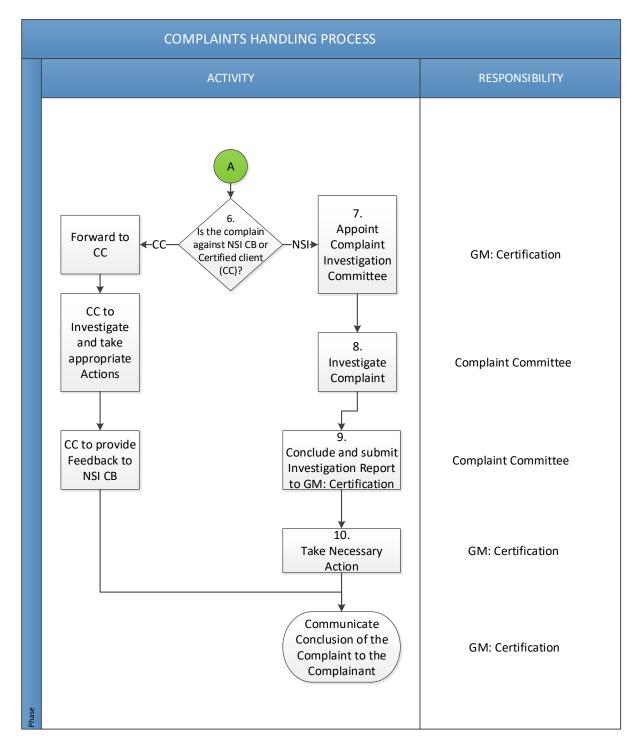

| MANAGEMENT SYSTEM CERTIFICATION DOCUMENT | Document No: MSC-P21-AA<br>Page 2 of 3 |
|------------------------------------------|----------------------------------------|
| COMPLAINTS HANDLING PROCESS              | Version: 03<br>Effective: Sept 2024    |
| Compiled by: CERTIFICATION               | Approved by: GM-<br>Certification      |