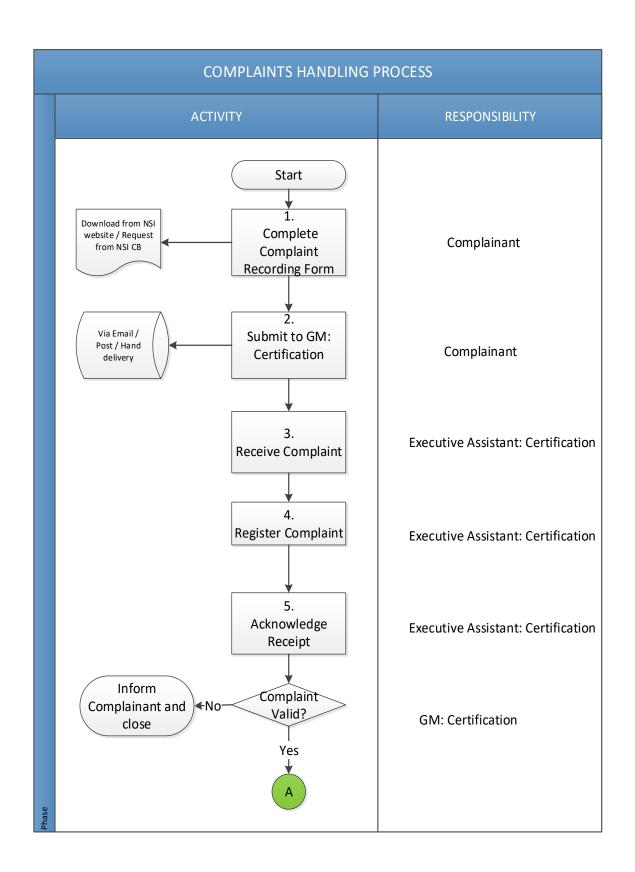

| MANAGEMENT SYSTEM CERTIFICATION | Document No: MSC-P21-AA             |
|---------------------------------|-------------------------------------|
| DOCUMENT                        | Page 1 of 3                         |
| COMPLAINTS HANDLING PROCESS     | Version: 03<br>Effective: Sept 2024 |
| Compiled by: CERTIFICATION      | Approved by: GM-<br>Certification   |